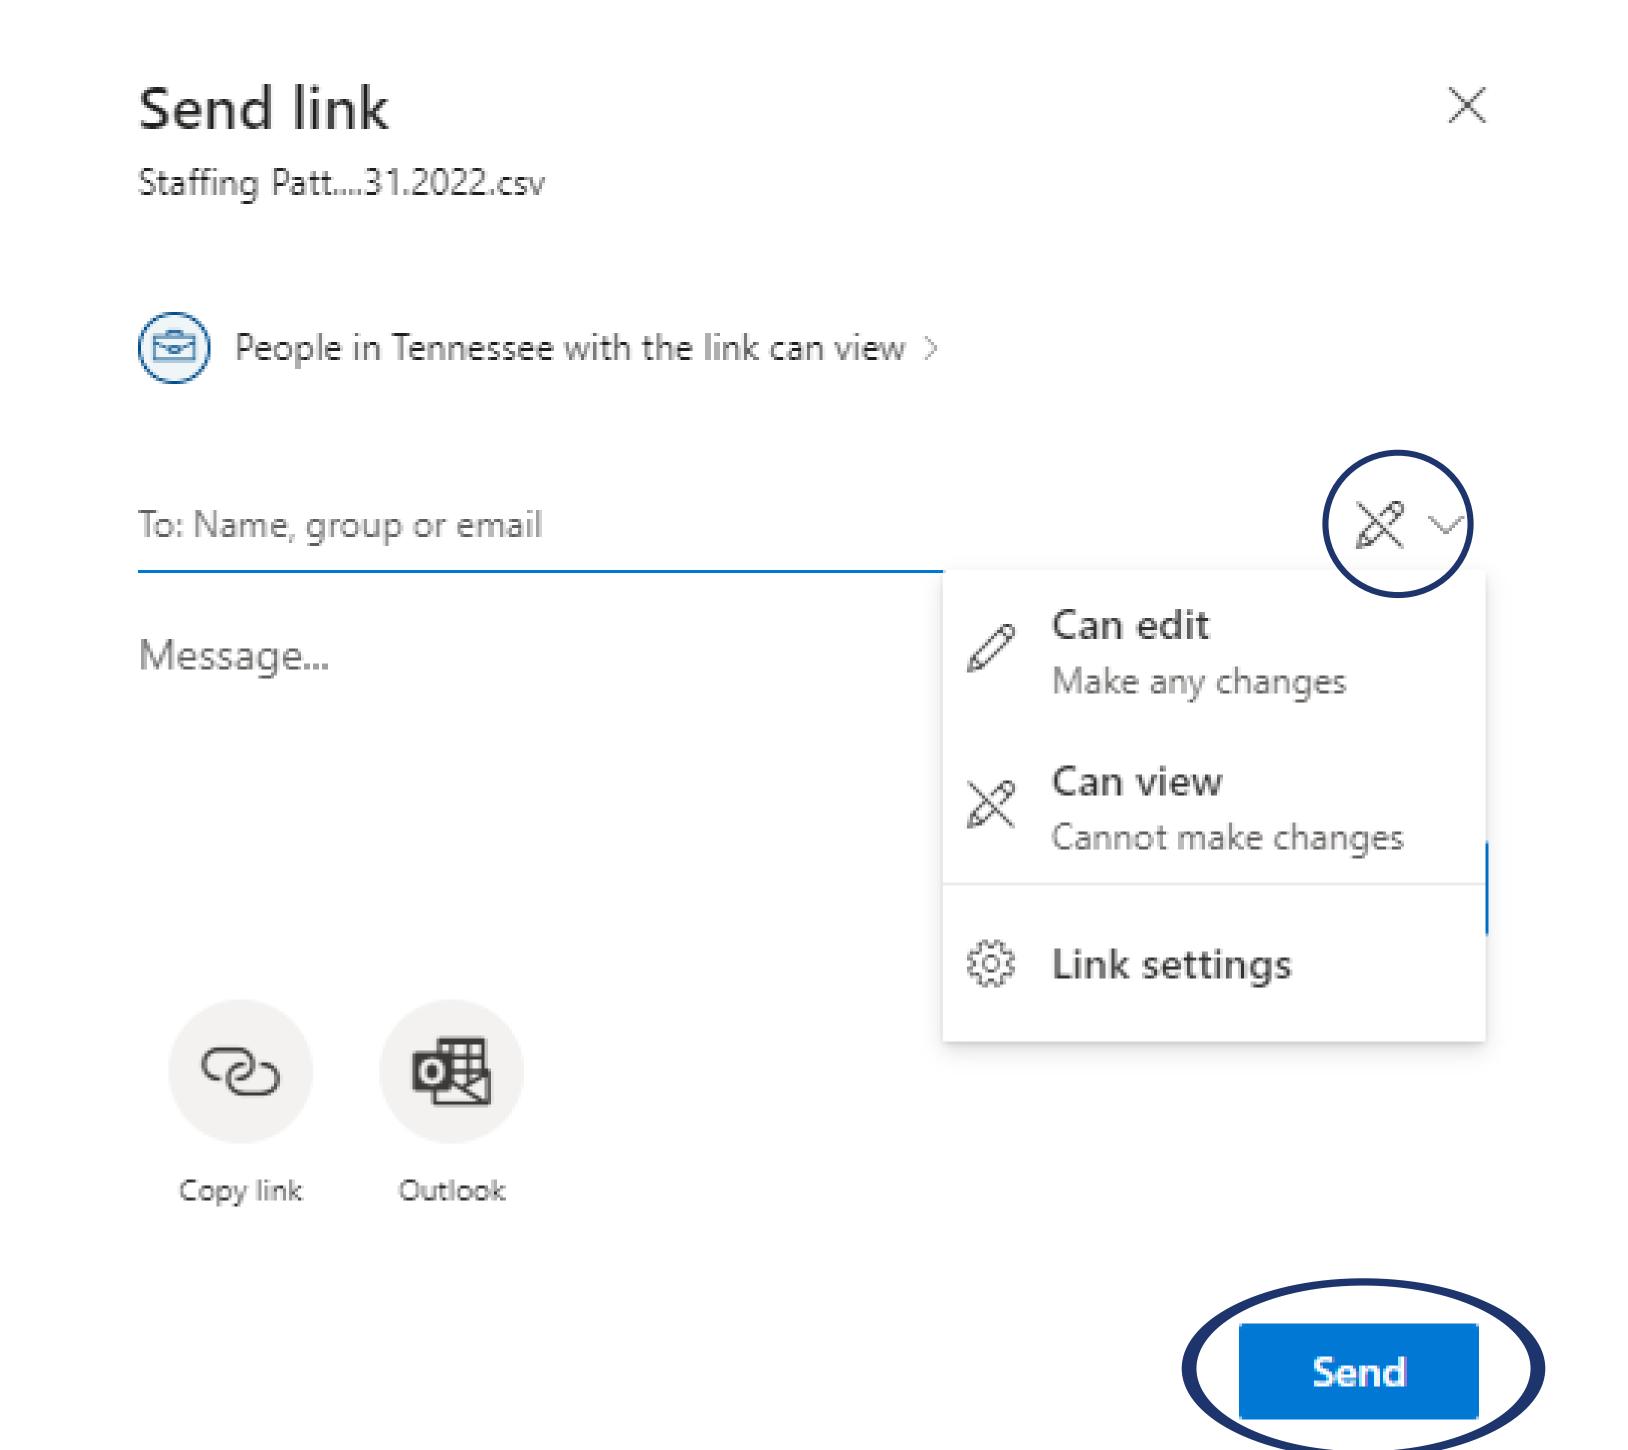

A window will appear where you can indicate who you would like to share the document with. Once indicated, you can indicate their edit rights by clicking the crossed-out pencil (circled below). Once completed, click "send".