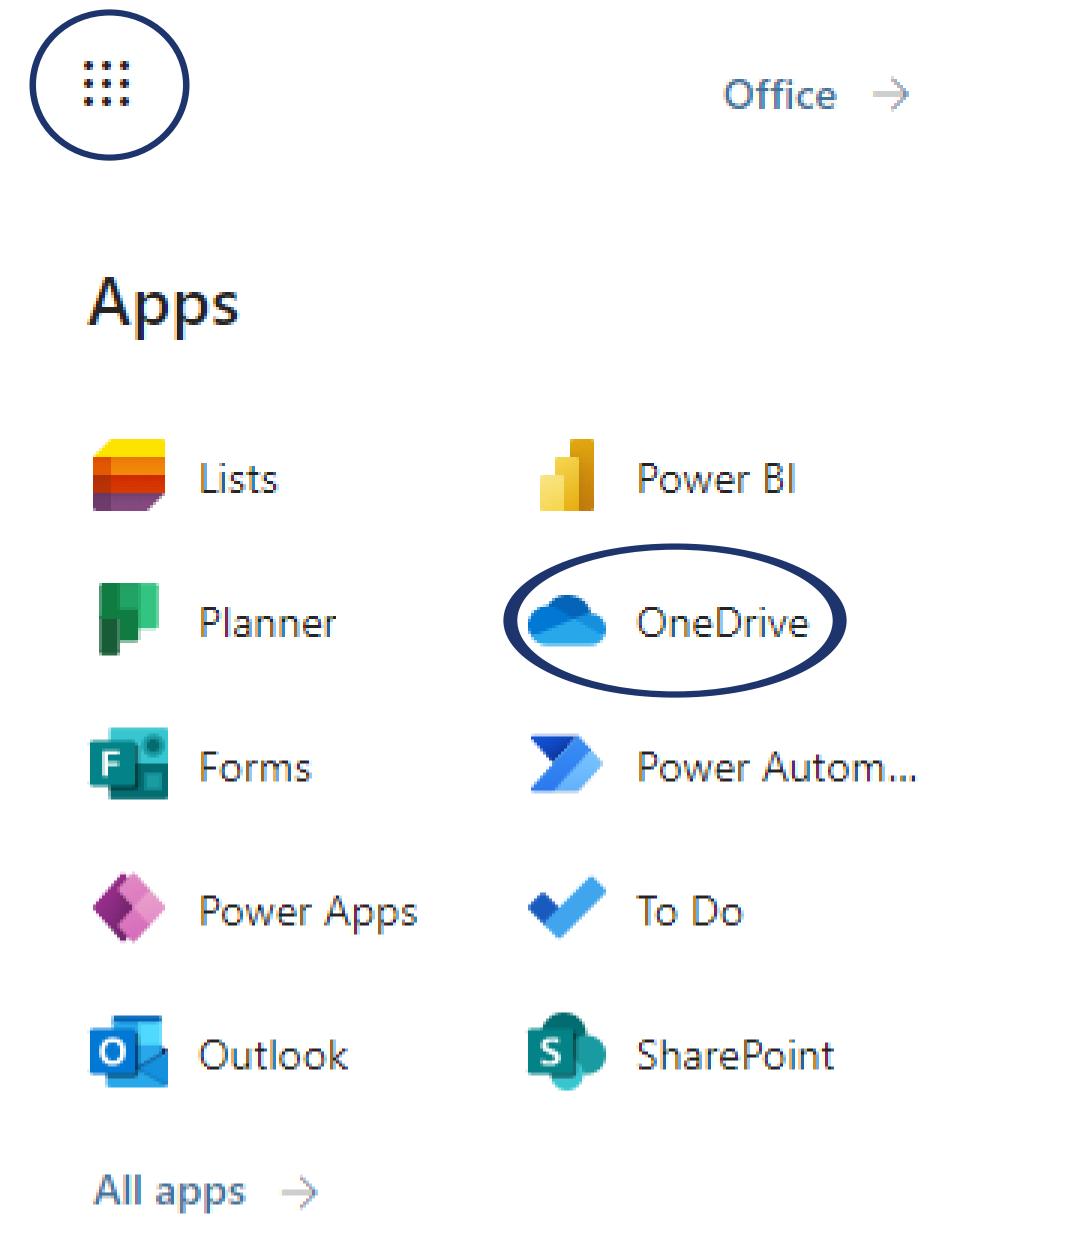

## Setting up OneDrive

Open your SharePoint page and click the waffle menu in the upper left-hand corner. Click the OneDrive app.

Once in OneDrive, you will see a menu with four options (New, Upload, Sync, and Automate). Click on "Sync".