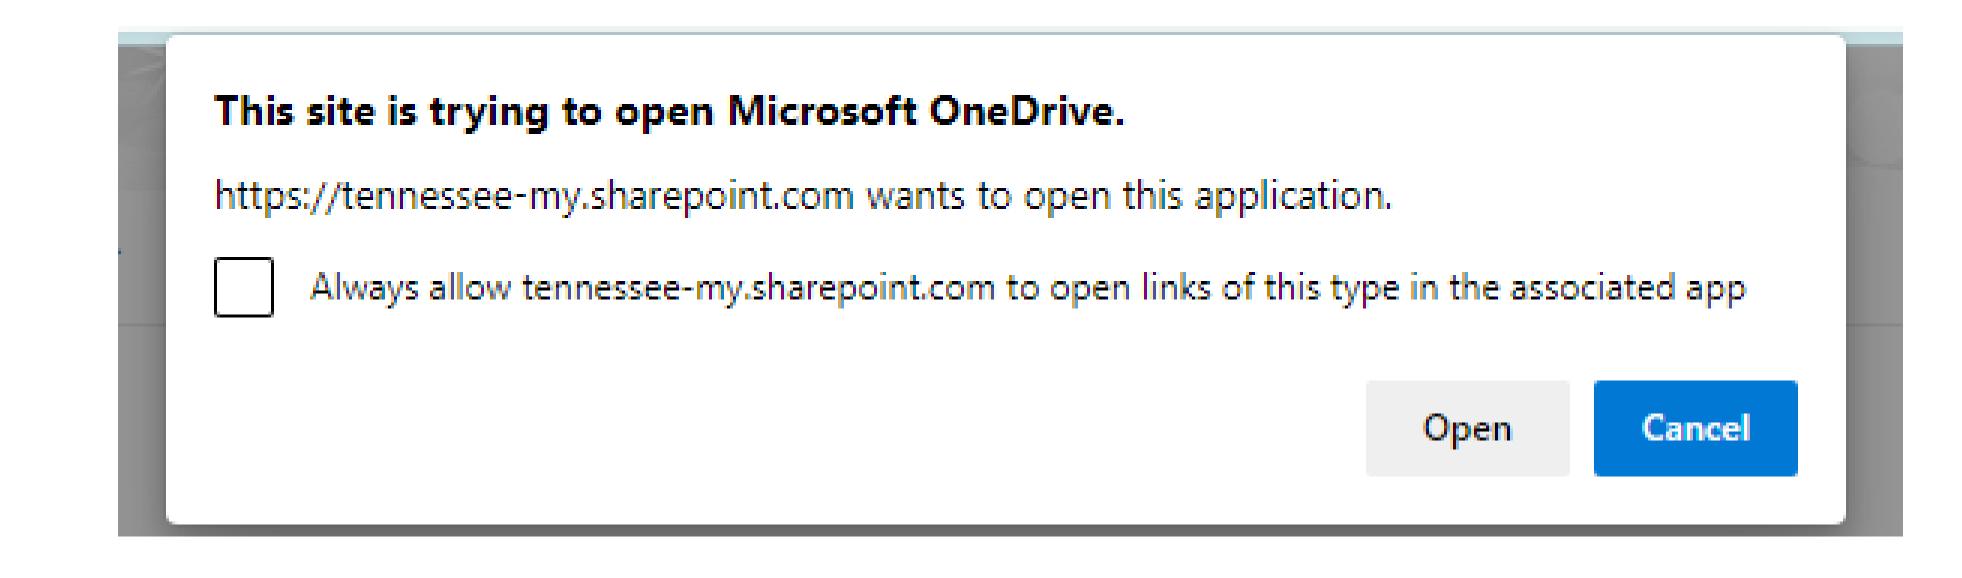

The window below will appear. Click "Open". Your files will begin to sync to OneDrive.